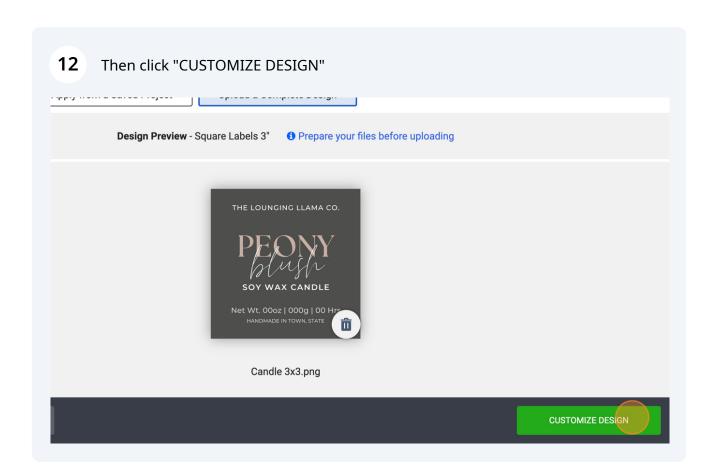

# **Uploading your Canva Label Designs**

Click "UPLOAD FILE" and choose the saved Canva design from your computer folder, or drag and drop your file in.

Drop file here
- or UPLOAD FILE

Each 'slot' on the page is automatically filled with the same design, but you can upload a different variation (e.g different colour or candle scent name) to each individual slot.