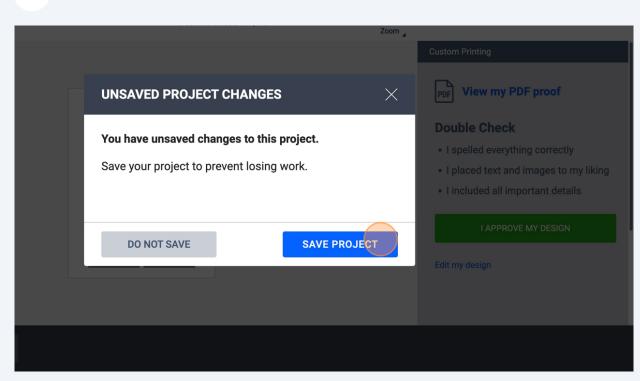

Double Check

I spelled everything correctly
I placed text and images to my liking
I included all important details

I APPROVE MY DESIGN

Edit my design

(i)

You"ll be asked to save your project which can be helpful if you need to print again in the future without having to go through all the setup steps again.

Just click on "SAVE PROJECT" and follow the steps to save to your account. Log in or create a free account if you don't have one.

17

When your project is saved, all that's left to do is "ADD TO CART" and complete the remaining checkout steps for your label order.