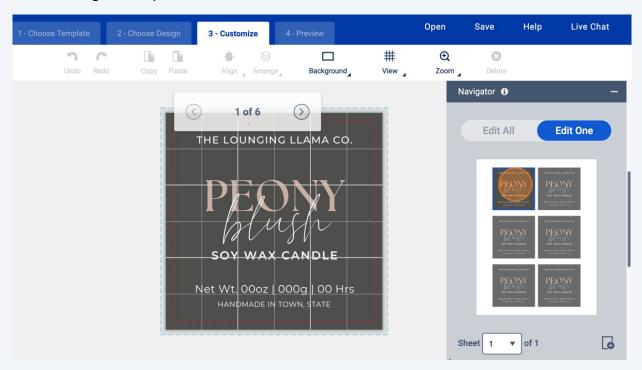

# **Uploading your Canva Label Designs**

Click "UPLOAD FILE" and choose the saved Canva design from your computer folder, or drag and drop your file in.

Drop file here
- or UPLOAD FILE

Each 'slot' on the page is automatically filled with the same design, but you can upload a different variation (e.g different colour or candle scent name) to each individual slot.

Just click on "EDIT ONE", then select the slot you wish to upload the different design to. Repeat for each slot if needed.