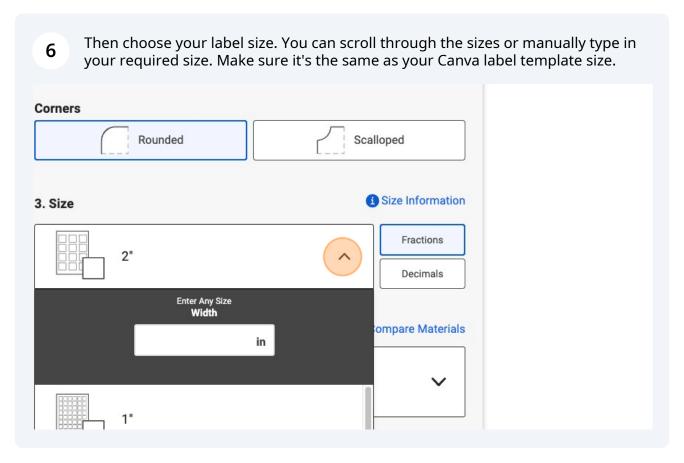

# 1. How to Get your Labels Printed Professionally with Avery.com



#### **Before you Start**

Make sure you've downloaded your finished label designs from Canva and they're saved to your computer or device before starting the print process.

Click here to learn how to download your Canva label designs ADD LINK

## **Using the Avery Website**

- Head to www.avery.com. You may be re-directed to your regional version of Avery, but the steps are similar.
- You can checkout as a guest or create a free account on Avery. Creating an account can be helpful as it allows you to save your print project and settings for future printing if ever you need more.

#### **Selecting your Labels**















# **Uploading your Canva Label Designs**



Click "UPLOAD FILE" and choose the saved Canva design from your computer folder, or drag and drop your file in.

Drop file here
- or UPLOAD FILE



Each 'slot' on the page is automatically filled with the same design, but you can upload a different variation (e.g different colour or candle scent name) to each individual slot.

Just click on "EDIT ONE", then select the slot you wish to upload the different design to. Repeat for each slot if needed.





## **Approving your Print Sheet & Completing your Order**



When you're happy with your PDF Proof, return to the main screen and click "I APPROVE MY DESIGN".

Custom Printing

Custom Printing

View my PDF proof

Double Check

I spelled everything correctly
I placed text and images to my li