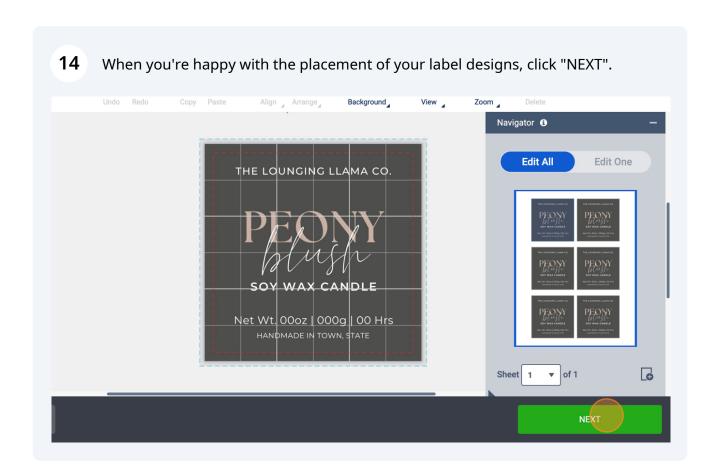

Just click on "EDIT ONE", then select the slot you wish to upload the different design to. Repeat for each slot if needed.