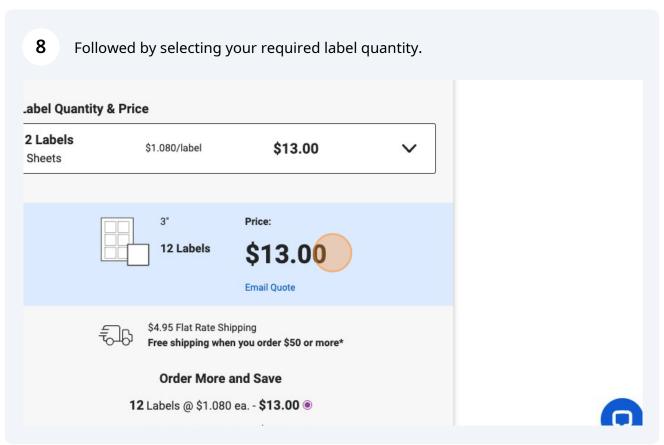

# 1. How to Get your Labels Printed Professionally with Avery.com



#### **Before you Start**

Make sure you've downloaded your finished label designs from Canva and they're saved to your computer or device before starting the print process.

Click here to learn how to download your Canva label designs ADD LINK

## **Using the Avery Website**

- Head to www.avery.com. You may be re-directed to your regional version of Avery, but the steps are similar.
- You can checkout as a guest or create a free account on Avery. Creating an account can be helpful as it allows you to save your print project and settings for future printing if ever you need more.

#### **Selecting your Labels**















# **Uploading your Canva Label Designs**



Click "UPLOAD FILE" and choose the saved Canva design from your computer folder, or drag and drop your file in.

Drop file here
- or UPLOAD FILE



Each 'slot' on the page is automatically filled with the same design, but you can upload a different variation (e.g different colour or candle scent name) to each individual slot.

Just click on "EDIT ONE", then select the slot you wish to upload the different design to. Repeat for each slot if needed.





## **Approving your Print Sheet & Completing your Order**



When you're happy with your PDF Proof, return to the main screen and click "I APPROVE MY DESIGN".

Custom Printing

Custom Printing

View my PDF proof

Double Check

I spelled everything correctly
I placed text and images to my liking