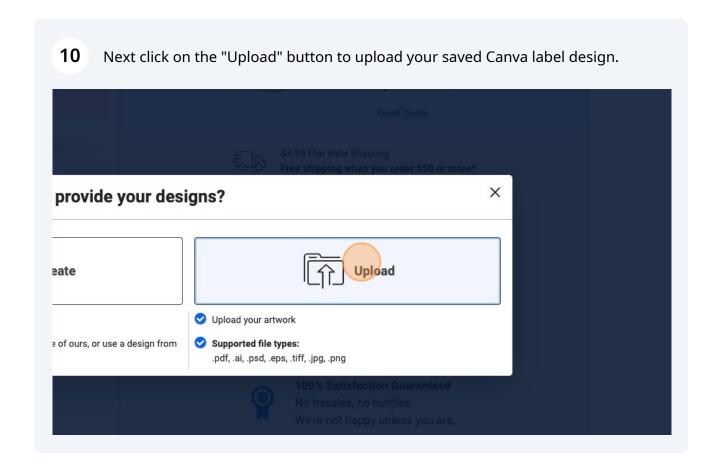

# **Uploading your Canva Label Designs**

Click "UPLOAD FILE" and choose the saved Canva design from your computer folder, or drag and drop your file in.

Drop file here
- or UPLOAD FILE

Each 'slot' on the page is automatically filled with the same design, but you can upload a different variation (e.g different colour or candle scent name) to each individual slot.