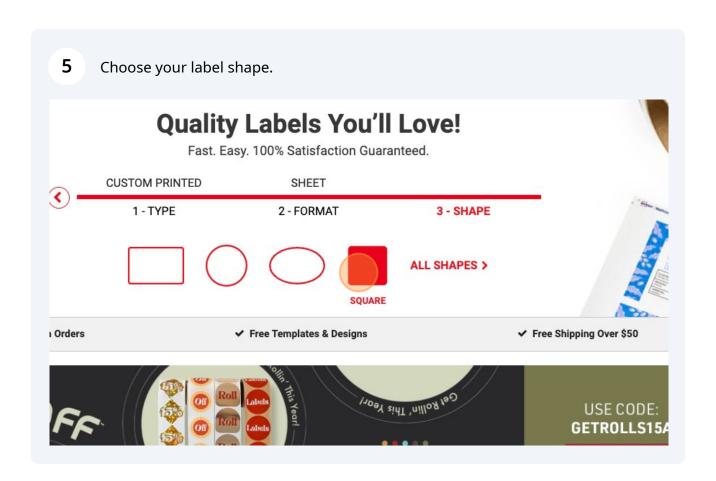

# 1. How to Get your Labels Printed Professionally with Avery.com



#### **Before you Start**

Make sure you've downloaded your finished label designs from Canva and they're saved to your computer or device before starting the print process.

Click here to learn how to download your Canva label designs ADD LINK

## **Using the Avery Website**

- Head to www.avery.com. You may be re-directed to your regional version of Avery, but the steps are similar.
- You can checkout as a guest or create a free account on Avery. Creating an account can be helpful as it allows you to save your print project and settings for future printing if ever you need more.

#### **Selecting your Labels**















# **Uploading your Canva Label Designs**



Click "UPLOAD FILE" and choose the saved Canva design from your computer folder, or drag and drop your file in.

Drop file here
- or UPLOAD FILE



Each 'slot' on the page is automatically filled with the same design, but you can upload a different variation (e.g different colour or candle scent name) to each individual slot.

Just click on "EDIT ONE", then select the slot you wish to upload the different design to. Repeat for each slot if needed.





## **Approving your Print Sheet & Completing your Order**



When you're happy with your PDF Proof, return to the main screen and click "I APPROVE MY DESIGN".

Custom Printing

Custom Printing

View my PDF proof

Double Check

I spelled everything correctly
I placed text and images to my