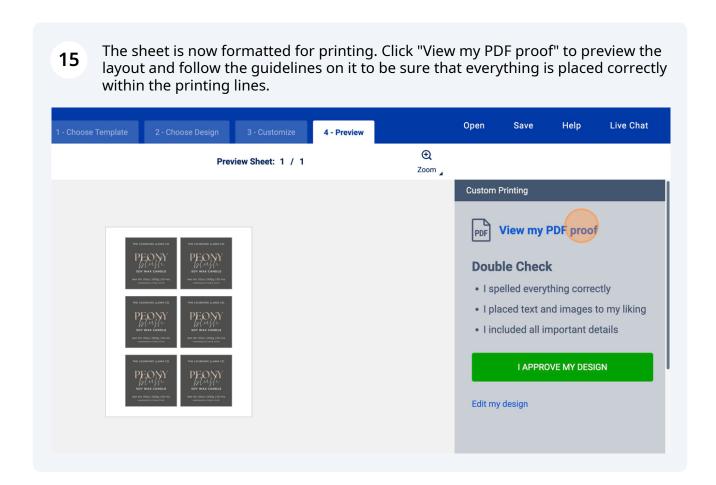

## **Approving your Print Sheet & Completing your Order**

When you're happy with your PDF Proof, return to the main screen and click "I APPROVE MY DESIGN".

Custom Printing

Custom Printing

View my PDF proof

Double Check

I spelled everything correctly
I placed text and images to my liking
I included all important details

I APPROVE MY DESIGN

Edit my design

(i)

You"ll be asked to save your project which can be helpful if you need to print again in the future without having to go through all the setup steps again.