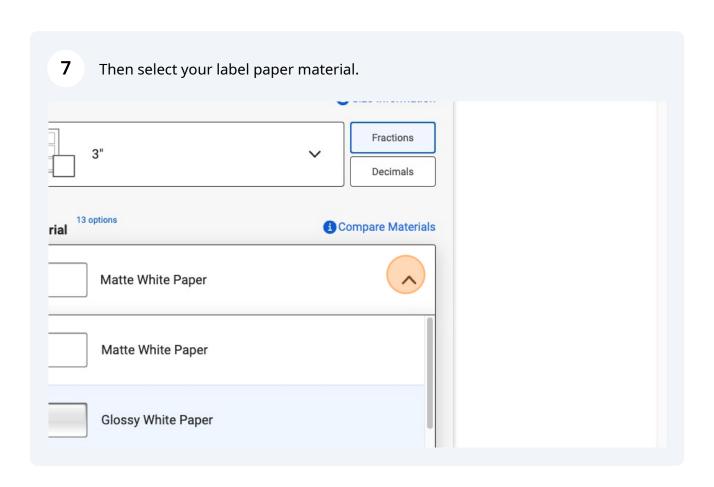

# 1. How to Get your Labels Printed Professionally with Avery.com



#### **Before you Start**

Make sure you've downloaded your finished label designs from Canva and they're saved to your computer or device before starting the print process.

Click here to learn how to download your Canva label designs ADD LINK

## **Using the Avery Website**

- Head to www.avery.com. You may be re-directed to your regional version of Avery, but the steps are similar.
- You can checkout as a guest or create a free account on Avery. Creating an account can be helpful as it allows you to save your print project and settings for future printing if ever you need more.

#### **Selecting your Labels**















# **Uploading your Canva Label Designs**



Click "UPLOAD FILE" and choose the saved Canva design from your computer folder, or drag and drop your file in.

Drop file here
- or UPLOAD FILE



Each 'slot' on the page is automatically filled with the same design, but you can upload a different variation (e.g different colour or candle scent name) to each individual slot.

Just click on "EDIT ONE", then select the slot you wish to upload the different design to. Repeat for each slot if needed.





## **Approving your Print Sheet & Completing your Order**



When you're happy with your PDF Proof, return to the main screen and click "I APPROVE MY DESIGN".

Custom Printing

Custom Printing

View my PDF proof

Double Check

I spelled everything correctly
I placed text and images to my liki