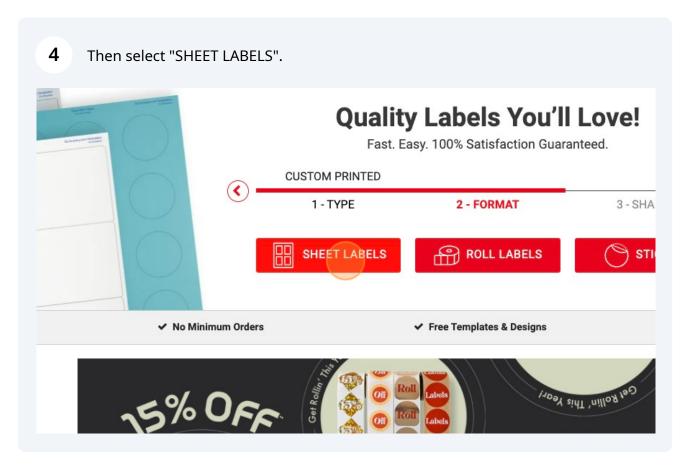

# 1. How to Get your Labels Printed Professionally with Avery.com



#### **Before you Start**

Make sure you've downloaded your finished label designs from Canva and they're saved to your computer or device before starting the print process.

Click here to learn how to download your Canva label designs ADD LINK

## **Using the Avery Website**

- Head to www.avery.com. You may be re-directed to your regional version of Avery, but the steps are similar.
- You can checkout as a guest or create a free account on Avery. Creating an account can be helpful as it allows you to save your print project and settings for future printing if ever you need more.

#### **Selecting your Labels**















# **Uploading your Canva Label Designs**



Click "UPLOAD FILE" and choose the saved Canva design from your computer folder, or drag and drop your file in.

Drop file here
- or UPLOAD FILE



Each 'slot' on the page is automatically filled with the same design, but you can upload a different variation (e.g different colour or candle scent name) to each individual slot.

Just click on "EDIT ONE", then select the slot you wish to upload the different design to. Repeat for each slot if needed.





## **Approving your Print Sheet & Completing your Order**



When you're happy with your PDF Proof, return to the main screen and click "I APPROVE MY DESIGN".

Custom Printing

Custom Printing

View my PDF proof

Double Check

I spelled everything correctly
I placed text and images to m