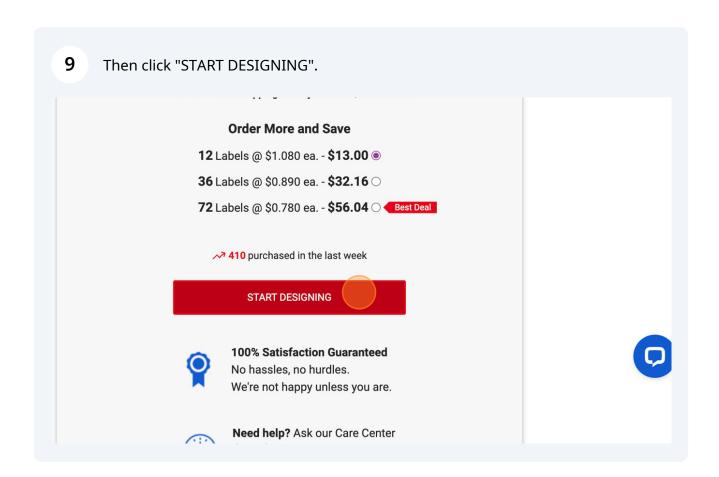

# 1. How to Get your Labels Printed Professionally with Avery.com



#### **Before you Start**

Make sure you've downloaded your finished label designs from Canva and they're saved to your computer or device before starting the print process.

Click here to learn how to download your Canva label designs ADD LINK

## **Using the Avery Website**

- Head to www.avery.com. You may be re-directed to your regional version of Avery, but the steps are similar.
- You can checkout as a guest or create a free account on Avery. Creating an account can be helpful as it allows you to save your print project and settings for future printing if ever you need more.

#### **Selecting your Labels**















# **Uploading your Canva Label Designs**



Click "UPLOAD FILE" and choose the saved Canva design from your computer folder, or drag and drop your file in.

Drop file here
- or UPLOAD FILE



Each 'slot' on the page is automatically filled with the same design, but you can upload a different variation (e.g different colour or candle scent name) to each individual slot.

Just click on "EDIT ONE", then select the slot you wish to upload the different design to. Repeat for each slot if needed.





## **Approving your Print Sheet & Completing your Order**



When you're happy with your PDF Proof, return to the main screen and click "I APPROVE MY DESIGN".

Custom Printing

Custom Printing

View my PDF proof

Double Check

I spelled everything correctly
I placed text and images to my liking
I