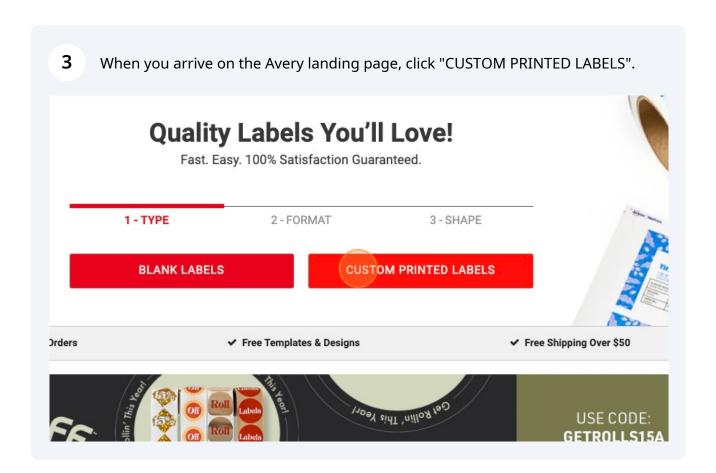

# 1. How to Get your Labels Printed Professionally with Avery.com



#### **Before you Start**

Make sure you've downloaded your finished label designs from Canva and they're saved to your computer or device before starting the print process.

Click here to learn how to download your Canva label designs ADD LINK

## **Using the Avery Website**

- Head to www.avery.com. You may be re-directed to your regional version of Avery, but the steps are similar.
- You can checkout as a guest or create a free account on Avery. Creating an account can be helpful as it allows you to save your print project and settings for future printing if ever you need more.

#### **Selecting your Labels**















# **Uploading your Canva Label Designs**



Click "UPLOAD FILE" and choose the saved Canva design from your computer folder, or drag and drop your file in.

Drop file here
- or UPLOAD FILE



Each 'slot' on the page is automatically filled with the same design, but you can upload a different variation (e.g different colour or candle scent name) to each individual slot.

Just click on "EDIT ONE", then select the slot you wish to upload the different design to. Repeat for each slot if needed.





## **Approving your Print Sheet & Completing your Order**



When you're happy with your PDF Proof, return to the main screen and click "I APPROVE MY DESIGN".

Custom Printing

Custom Printing

View my PDF proof

Double Check

I spelled everything correctly
I placed text and images to